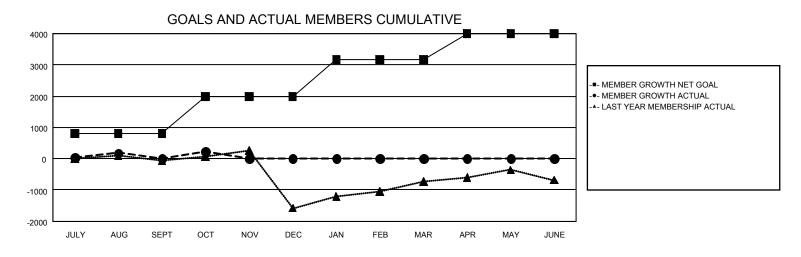

## REPORT DOES NOT INCLUDE CLUBS IN UNDISTRICTED AREAS.

| Clubs                 |               |           |               | Members               |                           |                         |                                                    |  |
|-----------------------|---------------|-----------|---------------|-----------------------|---------------------------|-------------------------|----------------------------------------------------|--|
| RESULTS FOR 2023-2024 |               |           |               | RESULTS FOR 2023-2024 |                           |                         |                                                    |  |
| QUARTER               | NEW CLUB GOAL | NEW CLUBS | DROPPED CLUBS | QUARTER               | MEMBER GROWTH<br>NET GOAL | MEMBER GROWTH<br>ACTUAL | DROPPED<br>MEMBERS ACTUAL<br>(including transfers) |  |
| JULY/AUG/SEPT         | 32            | 16        | 19            | JULY/AUG/SEPT         | 807                       | 1,738                   | 1,547                                              |  |
| OCT/NOV/DEC           | 4             | 9         | 3             | OCT/NOV/DEC           | 1,181                     | 667                     | 397                                                |  |
| JAN/FEB/MAR           | 52            | 0         | 0             | JAN/FEB/MAR           | 1,179                     | 0                       | 0                                                  |  |
| APR/MAY/JUNE          | 31            | 0         | 0             | APR/MAY/JUNE          | 828                       | 0                       | 0                                                  |  |