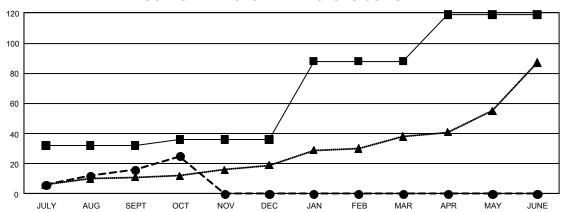

## GOALS AND ACTUAL NEW CLUBS CUMULATIVE

■- CURRENT YEAR GOALS FOR NEW CLUBS

-•- CURRENT YEAR ACTUAL NEW CLUBS

-▲- LAST YEAR ACTUAL NEW CLUBS

| DROPPED CLUBS: 22                          |       | 538 CLUBS OF 1,560 ADDED 1 OR | GENDER DISTRIBUTION              |                 |       |
|--------------------------------------------|-------|-------------------------------|----------------------------------|-----------------|-------|
|                                            |       | MORE NEW MEMBERS              | MALE                             | 20,963 (58.71%) |       |
|                                            |       |                               | FEMALE                           | 14,726 (41.24%) |       |
| DROPPED MEMBERS                            |       |                               |                                  |                 |       |
| DECEASED 64 CLUB CANCELLED 215 OTHER 1,667 |       | CLICK HERE FOR CUMULATIVE     | TOTAL FAMILY UNIT MEMBERS        |                 | 4,359 |
|                                            |       | MEMBERSHIP DATA               |                                  |                 |       |
|                                            |       |                               | FAMILY MEMBERS PAYING HALF  DUES |                 | 2,505 |
| TOTAL                                      | 1,946 |                               | 5023                             |                 |       |